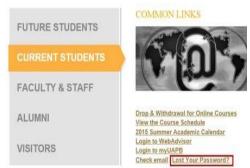

## How to reset password

• If you don't know or have forgotten your password, you can reset it yourself from the main UAPB page

Select Current Students then Lost your password?

Or clicking here: Lost your password?