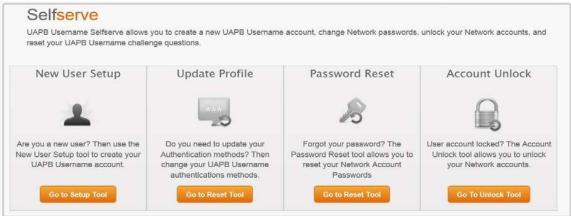

## How to reset password

• If you don't know or have forgotten your password, you can reset it yourself from the main UAPB page

Select Current Students then Lost your password?

Or clicking here: Lost your password?